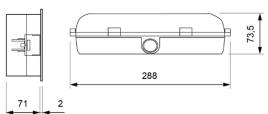

## **Technical characteristics**

Lamp in emergency 40 x LED White 5,700 K Lamp in maintained 40 x LED White 5,700 K

Flux in emergency 235 lm Flux in maintained 183 lm Charge indicator LED 1 x LED green

Autonomy 2 h

Supply voltage 230 Vac - 50 Hz

Operation temperature 0 ÷ 40°C Mains power maintained 5.1 W Mains power non-maint. 3.0 W

**Battery** Ni-Cd (HT) 4.8 V – 1.5 Ah

Remote controllable Yes (TL-300) IP42 - IK04 **Protection rating** Electrical insulation Class II

Applicable legislation CE marking (93/68/CEE):

> 2014/35/EU 2014/30/EU 2011/65/EU

### **Photometric curve**



DATA SHEET. Model: LL-230P-2 Rev. 01 (February 2024)









## **Dimensions**

# Surface mounting



## Recessed mounting (cut: 265 x 120 mm)





Flush mounting (cut: 300 x 127 mm)



Watertight mounting





DATA SHEET. Model: LL-230P-2 Rev. 01 (February 2024)