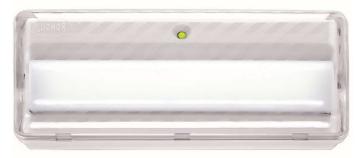

#### **Description**

Self-contained emergency luminaire for surface mounting, recessed mounting by means of a recessing frame, flush mounting by means of a flushing box or watertight mounting through a watertight box. Illumination through LED strip with transparent, soft opal (-8%) or strong opal (-30%) internal diffuser. Timeless and resistant design with transparent, soft opal (-8%) or strong opal (-30%) external diffuser.

#### **Technical characteristics**

Lamp in emergency 40 x LED White 5,700 K Lamp in maintained 40 x LED White 5,700 K

Flux in emergency 235 lm Flux in maintained 183 lm Charge indicator LED 1 x LED green