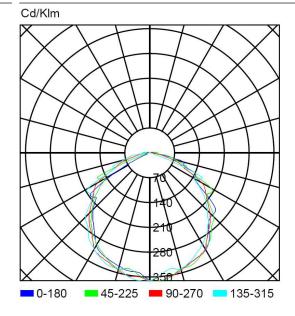

mination through LED strip with transparent, soft opal (-8%) or strong opal (-30%) internal diffuser. Timeless and resistant design with transparent, soft opal (-8%) or strong opal (-30%) external diffuser.

#### **Technical characteristics**

Lamp in emergency 40 x LED White 5,700 K Lamp in maintained 40 x LED White 5,700 K

Flux in emergency 235 lm Flux in maintained 183 lm Charge indicator LED 1 x LED green

Autonomy 2 h

Supply voltage 230 Vac - 50 Hz

Operation temperature 0 ÷ 40°C Mains power maintained 5.1 W Mains power non-maint. 3.0 W

**Battery** Ni-Cd (HT) 4.8 V – 1.5 Ah

Remote controllable Yes (TL-300) IP42 - IK04 **Protection rating** Electrical insulation Class II

Applicable legislation CE marking (93/68/CEE):

> 2014/35/EU 2014/30/EU 2011/65/EU

### **Photometric curve**



DATA SHEET. Model: LL-230P-2 Rev. 01 (February 2024)









## **Dimensions**

# Surface mounting



## Recessed mounting (cut: 265 x 120 mm)





Flush mounting (cut: 300 x 127 mm)



Watertight mounting





DATA SHEET. Model: LL-230P-2 Rev. 01 (February 2024)