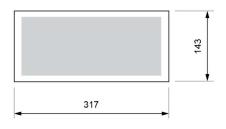

## Recessed mounting (cut: 265 x 120 mm)

Flush mounting (cut: 300 x 127 mm)

Watertight mounting

DATA SHEET. Model: LL-230P-2 Rev. 01 (February 2024)