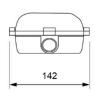

**Technical characteristics**

Lamp in emergency 40 x LED White 5,700 K Lamp in maintained 40 x LED White 5,700 K

Flux in emergency 235 lm Flux in maintained 183 lm Charge indicator LED 1 x LED green

Autonomy 2 h

Supply voltage 230 Vac - 50 Hz

Operation temperature 0 ÷ 40°C Mains power maintained 5.1 W Mains power non-maint. 3.0 W

**Battery** Ni-Cd (HT) 4.8 V – 1.5 Ah

Remote controllable Yes (TL-300) IP42 - IK04 **Protection rating** Electrical insulation Class II

Applicable legislation CE marking (93/68/CEE):

> 2014/35/EU 2014/30/EU 2011/65/EU

### **Photometric curve**



DATA SHEET. Model: LL-230P-2 Rev. 01 (February 2024)









## **Dimensions**

# Surface mounting



## Recessed mounting (cut: 265 x 120 mm)





Flush mounting (cut: 300 x 127 mm)



Watertight mounting





DATA SHEET. Model: LL-230P-2 Rev. 01 (February 2024)