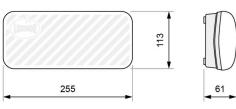

imeless and resistant design with transparent, soft opal (-8%) or strong opal (-30%) external diffuser.

#### **Technical characteristics**

Lamp in emergency 40 x LED White 5,700 K Lamp in maintained 40 x LED White 5,700 K

Flux in emergency 235 lm Flux in maintained 183 lm Charge indicator LED 1 x LED green

Autonomy 2 h

Supply voltage 230 Vac - 50 Hz

Operation temperature 0 ÷ 40°C Mains power maintained 5.1 W Mains power non-maint. 3.0 W

**Battery** Ni-Cd (HT) 4.8 V – 1.5 Ah

Remote controllable Yes (TL-300) IP42 - IK04 **Protection rating** Electrical insulation Class II

Applicable legislation CE marking (93/68/CEE):

> 2014/35/EU 2014/30/EU 2011/65/EU

### **Photometric curve**



DATA SHEET. Model: LL-230P-2 Rev. 01 (February 2024)









## **Dimensions**

# Surface mounting



## Recessed mounting (cut: 265 x 120 mm)





Flush mounting (cut: 300 x 127 mm)



Watertight mounting





DATA SHEET. Model: LL-230P-2 Rev. 01 (February 2024)