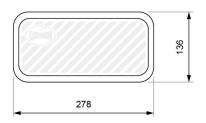

## **Dimensions**

## Recessed mounting (cut: 265 x 120 mm)

Flush mounting (cut: 300 x 127 mm)

Watertight mounting

DATA SHEET. Model: LL-230P-2 Rev. 01 (February 2024)