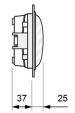

## Recessed mounting (cut: 265 x 120 mm)

Flush mounting (cut: 300 x 127 mm)

Watertight mounting

DATA SHEET. Model: LL-230P-2 Rev. 01 (February 2024)